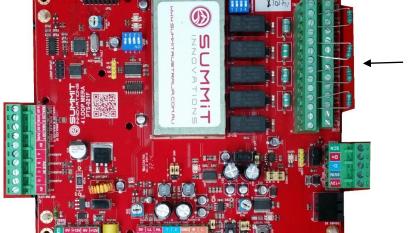

Digital Loop Inputs & Relay Outputs

Red System Type

Summit Mera-021 digital controller

There are predominantly two types of Summit Timing systems installed and these are depicted above

- 1. Clam Shell type, this has a flip down lid with power supplies in the bottom casing
- 2. Red System type, this has a screw on lid with a single power supply

Both boxes house the same Mera-021 digital controller.

## Summit Mera-021 Digital controller, Greet function connections to an HME basestation

The Greet function on the Summit P.T.S system is performed in a similar manner as to the HME scenario, the audio from the base station's external speaker (Order Point) is paralleled with the VOX input on the Digital controller card, this is then configured within the Summit software as a "Greet" function.

When the VOX circuit on the Mera-021 controller board is sensed, it automatically pauses timing at this point for a defined period (programmable)

On the Mera-021 digital controller card, there is an adjustable POT and LED indicator, when audio is sensed, the LED will start to blink & the input level can be controlled via the RV2 POT