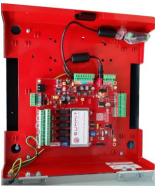

Digital Loop Inputs & Relay Outputs

Red System Type

Summit Mera-021 digital controller

There are predominantly two types of Summit Timing systems installed and these are depicted above

- 1. Clam Shell type, this has a flip down lid with power supplies in the bottom casing
- 2. Red System type, this has a screw on lid with a single power supply

Both boxes house the same Mera-021 digital controller.