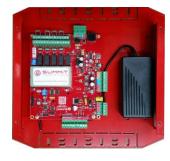

Digital Loop Inputs & Relay Outputs

Red System Type

Summit Mera-021 digital controller

There are predominantly two types of Summit Timing systems installed and these are depicted above

- 1. Clam Shell type, this has a flip down lid with power supplies in the bottom casing
- 2. Red System type, this has a screw on lid with a single power supply

Both boxes house the same Mera-021 digital controller.