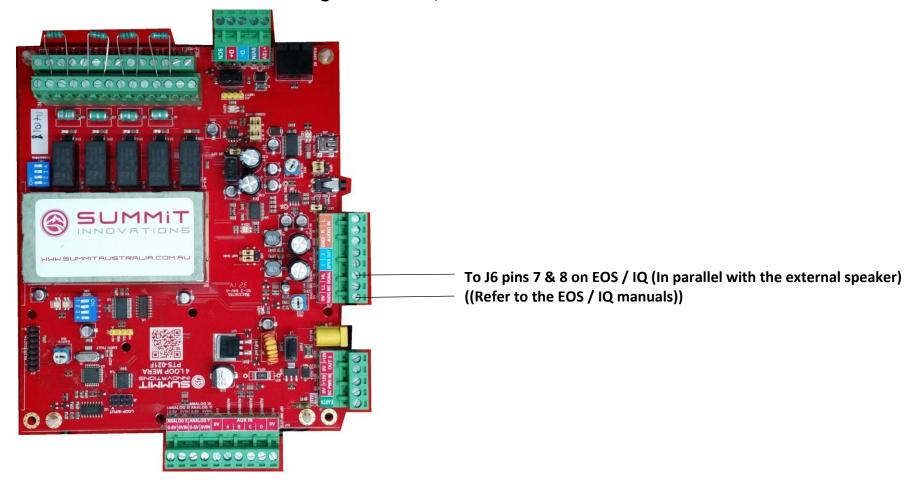

## Summit Mera-021 Digital controller, Greet function connections to an HME basestation

The Greet function on the Summit P.T.S system is performed in a similar manner as to the HME scenario, the audio from the base station's external speaker (Order Point) is paralleled with the VOX input on the Digital controller card, this is then configured within the Summit software as a "Greet" function.

When the VOX circuit on the Mera-021 controller board is sensed, it automatically pauses timing at this point for a defined period (programmable)

On the Mera-021 digital controller card, there is an adjustable POT and LED indicator, when audio is sensed, the LED will start to blink & the input level can be controlled via the RV2 POT