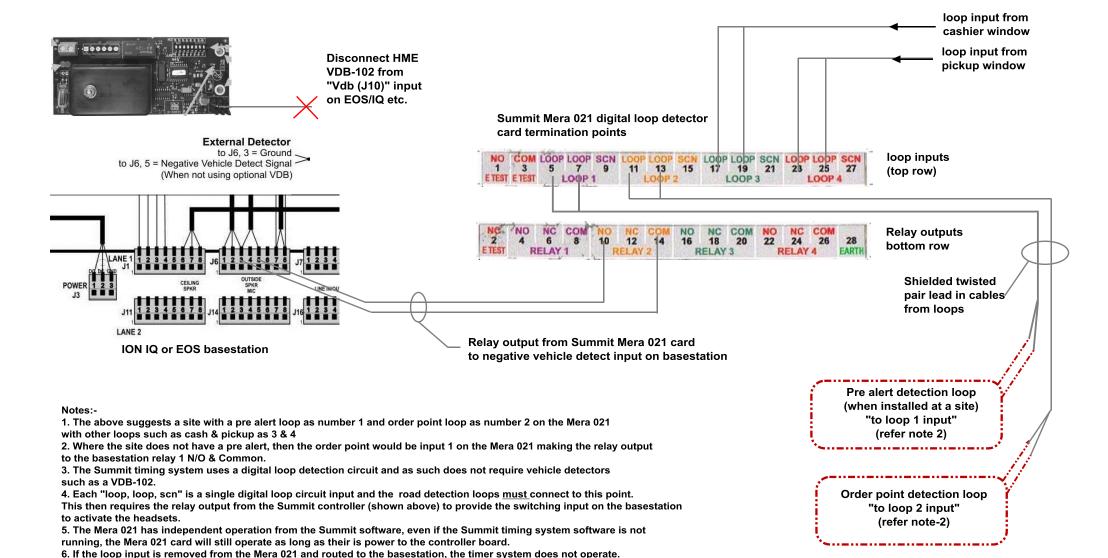

## Summit Mera-021 Digital controller, Greet function connections to an HME basestation

The Greet function on the Summit P.T.S system is performed in a similar manner as to the HME scenario, the audio from the base station's external speaker (Order Point) is paralleled with the VOX input on the Digital controller card, this is then configured within the Summit software as a "Greet" function.

When the VOX circuit on the Mera-021 controller board is sensed, it automatically pauses timing at this point for a defined period (programmable)

On the Mera-021 digital controller card, there is an adjustable POT and LED indicator, when audio is sensed, the LED will start to blink & the input level can be controlled via the RV2 POT

Note:- where there is a "Pre-Alert" detection point installed (1st input) there is no requirement for a "Greet" function, it can however, still be utilized if required.